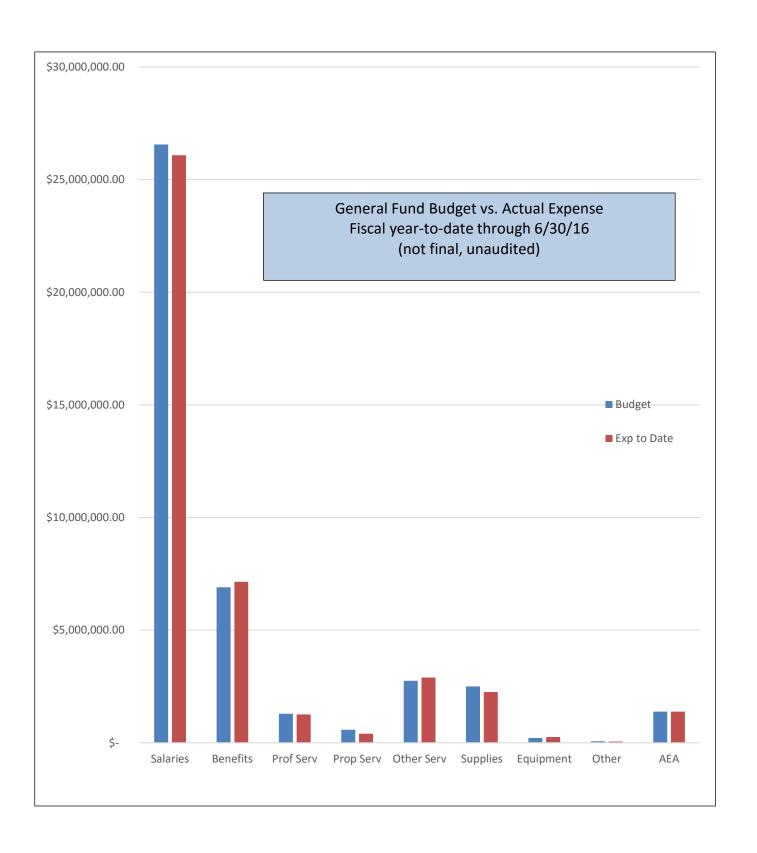

E. Presentation and Discussion of Financial Projections - Special Report # 5

Shelly Clifford, Chief Financial Officer, will present information about financial projections for the upcoming school years and demonstrate some new financial tools, such as the Forecast software system.