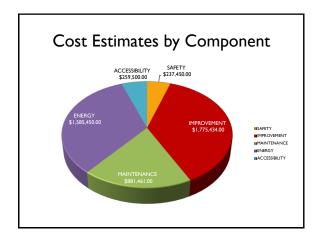

- Operation and Maintenance Costs
- Energy Efficiency
- Safety / Security
- Technology