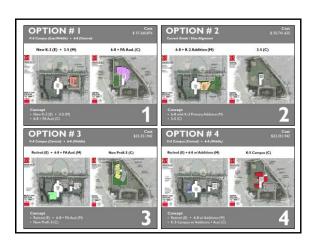

#### Recommendation:

Administration recommends Board approval of the Agreement with BLDD Architects to provide the QLEO Analysis for four schools (Webster and Karen Acres are not needed) and the Community Engagement Planning Services.

#### **Cost and Fund Account:**

Phase 1: \$2,500 per building (four buildings) for the QLEO Analysis Phase 2: \$50,000-\$80,000 for the Community Engagement Planning Services.

NOTE: By approving this Agreement for services, we still have the ability to continue working with DLR Architecture if/when we decide to move forward with a building/renovation plan, and would pay DLDD Architecture on an hourly basis, with the maximum limit of \$35,000, if we chose not to work with DLDD.