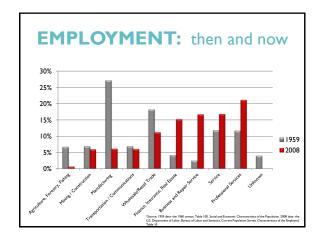

## 5 JOBS that didn't exist 5 YEARS AGO

- SEO Strategist
- Social Media Manager
- Blogger
- App Designer
- Content Developer

Source: www.careerrealism.co