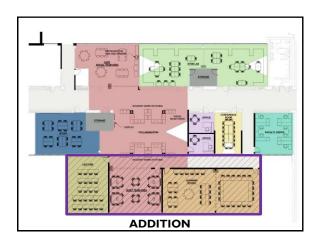

#### **Documents:**

Special Report #1 - 1) Urbandale Presentation, and 2) QLEO and Community Engagement Proposal

AGENDA

• WHERE we are now

- WHERE we want to go
- HOW do we get there

PROCESS
for developing a facilities master plan

## Facilities Planning Services Proposal – Urbandale Community School District

Every community has different priorities, challenges, and traditions. These unique qualities require a process tailored to deliver success for your community. We will build a custom process for your district based on our best practices and experiences with similar communities. The following pages will describe possible timelines and process for the Urbandale Community School District.

#### Phase 1 Services – QLEO Analysis / BOE / Admin Pre-Planning

ASSESSMENT / INITIAL PLANNING OPTIONS / QLEO ANALYSIS. This work assesses the District's existing physical and functional needs, visualizes possible planning approaches, and completes a cost – benefit analysis allowing the school district to understand the comparative performance of the competing scenarios. Board of Education members, Administrators and Architects work together to develop a common understanding of need, explore the possibilities as a leadership team (building internal unity), and work to develop an initial list of planning approaches to be considered by the public.