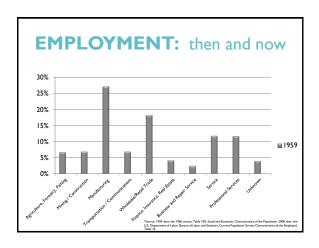

## 5 JOBS that didn't exist 5 YEARS AGO

- SEO Strategist
- Social Media Manager
- Blogger
- App Designer
- Content Developer

Source: www.careerrealism.co